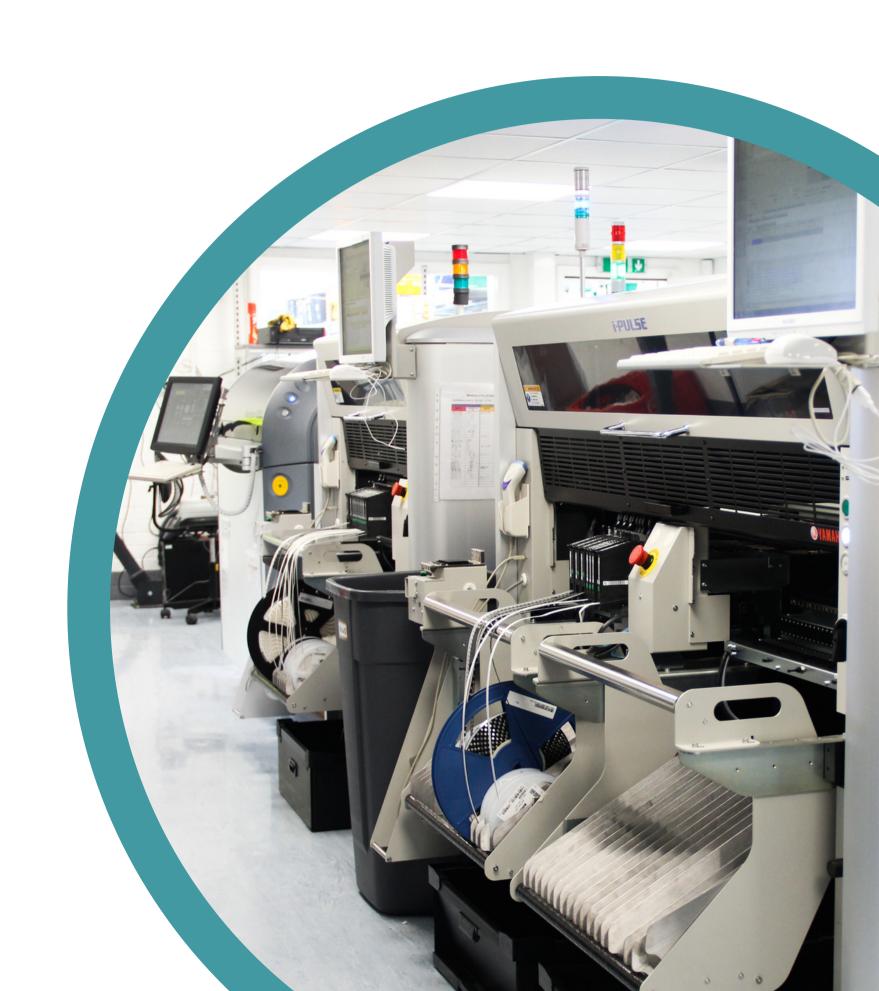

### **PLANT LIST**

#### **SURFACE MOUNT - 3 LINES:**

- Speed Print SZ-Z10AVI
- DEX Horizon 03ix
- 4 x I-Pulse (3 I-Pulse M20, 1 x I-Pulse M10)
- IBL Vapour Phase
- 2 x lemme Plus 14
- Interflux Solder Paste Conditioner
- Memmert Oven