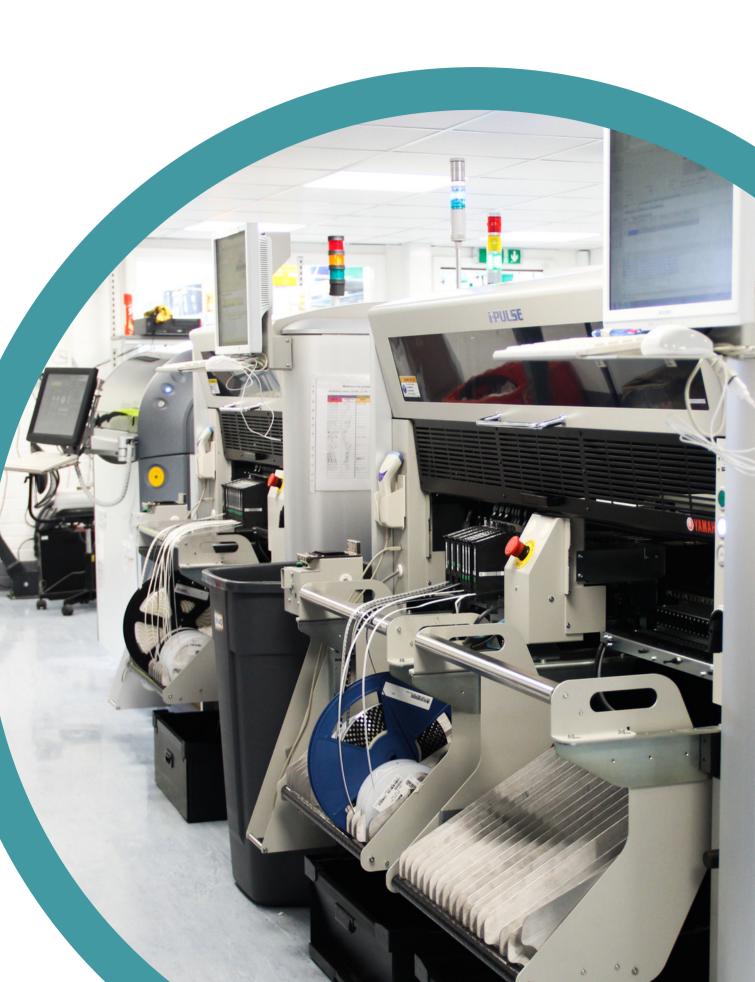

## **PLANT LIST**

#### **SURFACE MOUNT - 3 LINES:**

- Speed Print SZ-Z10AVI
- DEX Horizon 03ix
- 4 x I-Pulse (3 I-Pulse M20, 1 x I-Pulse M10)
- IBL Vapour Phase
- 2 x lemme Plus 14
- Interflux Solder Paste Conditioner
- Memmert Oven